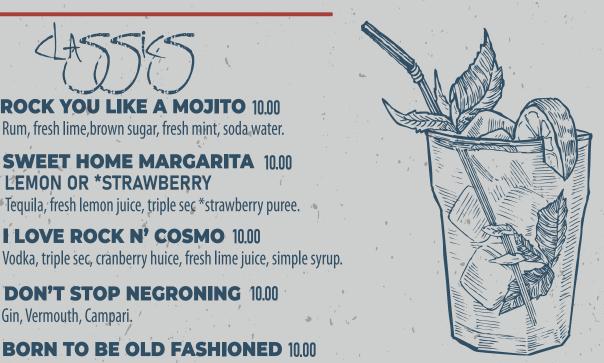

#### 3. EVERLONG 10.00

Gin, passion fruit puree, peach puree, fresh lemon, simple syrup, fresh passion fruit, soda water.

1. ROCK YOU LIKE A MOJITO 10.00

2. SWEET HOME MARGARITA 10.00

LEMON OR \*STRAWBERRY

3. I LOVE ROCK N' COSMO 10.00

4. DON'T STOP NEGRONING 10.00

Bourbon, simple syrup, angosoura bitters.

Gin, Vermouth, Campari.

Rum, fresh lime, brown sugar, fresh mint, soda water.

Tequila, fresh lemon juice, triple sec \*strawberry puree.

5. BORN TO BE OLD FASHIONED 10.00

- **HE WALL** 10.00 ANOTHER SPRITZ Aperol, Prosecco, soda water.
- 2. JUST LIKE HUGO 10.00 Prosecco, elderflower syrup, fresh mint, soda water.
- 3. PURPLE RAIN PURPLE AMOUR! 10.00 Parfait amour liquer, pink grapefruit soda.
- 4. PINK LADY MARMALADE 10.00 Pink grapefruit liquer, pink grapefruit soda.